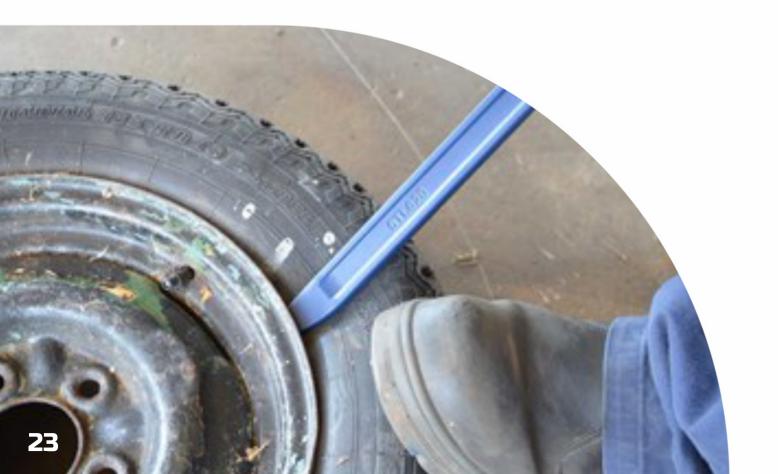

## **TYRE LEVER**

Tire levers are designed specifically for removing and installing tires without damaging tyres.

• Made from high quality Carbon Steel

**TYRE LEVER** 

WITH BEND

• Made from high quality

Carbon Steel

## JCBL-2004

Sizes in (INCHES) 12, 14, 16, 18, 20, 24, 30, 32