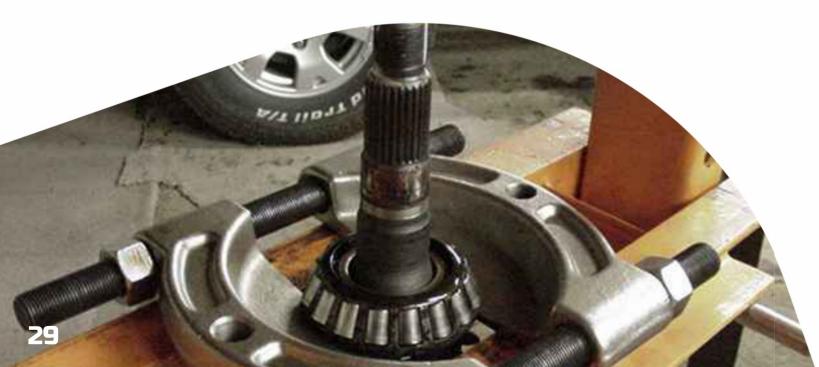

#### Finishes Available:

A bearing puller is used to remove various parts from a shaft. This tool has legs and jaws to hold on to the gear and has a forcing screw in the middle that helps you remove pulleys, bearings, gears, or other small parts.