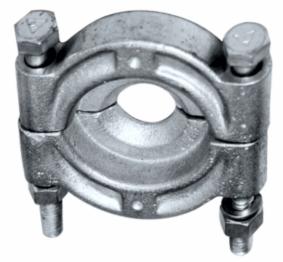

#### Finishes Available:

A bearing puller is used to remove various parts from a shaft. This tool has legs and jaws to hold on to the gear and has a forcing screw in the middle that helps you remove pulleys, bearings, gears, or other small parts.

• Made from high quality Carbon Steel

#### Finishes Available:

2 LEGS

Finishes Available:

Sizes in (INCHES) 3, 4, 6, 8, 10, 12

BEARING

**Finishes Available:** 

AUTO BLACK

CHROME PLATED