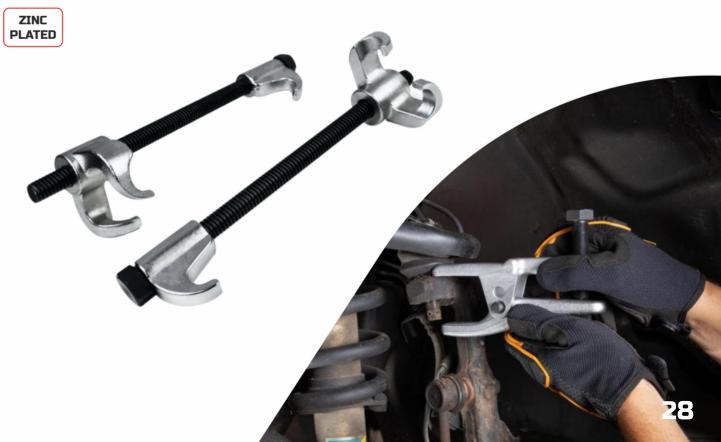

## SPRING COMPRESSOR

This type of compressor is usually used simply to remove the spring on trucks and older cars but you usually don't need it to change the shocks on that type of vehicle.

• Made from SG Iron Casting

• Made from SG Iron Casting