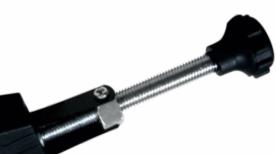

## SPRING COMPRESSOR

This type of compressor is usually used simply to remove the spring on trucks and older cars but you usually don't need it to change the shocks on that type of vehicle.

• Made from SG Iron Casting