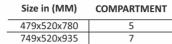

## TOOL BOX CABINETS

Tool boxes and cabinets are enclosed cases for storing, organizing, and carrying tools. They are also used to protect tools from outside weather elements.

**JCBL-2026** 

#### Size in (MM) COMPARTMENT

| 17x8x4 | 1 |
|--------|---|
| 17x8x6 | 3 |
| 17x8x8 | 5 |
| 21x8x6 | 3 |
| 21x8x8 | 5 |
| 13x8x6 | 3 |
| 13x8x8 | 5 |
| 24x8x8 | 5 |

**Finishes Available:** 