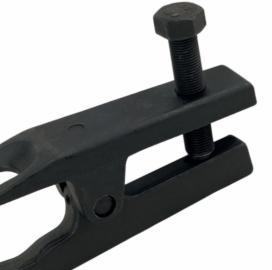

## JOINT REMOVER WITH HEX BOLT

This tool is used to separate the ball joint from the spindle support arm. It works on many domestic and imported front wheel drive vehicles and is adjustable up to 2" for different size ball joints.

• Made from SG Iron Casting

### **VER DLT** arate the spindle on many ont wheel diustable

# JCBL-2016

**JCBL-2015** 

Sizes in (INCHES)

3, 4, 6, 8, 10, 12

1/2"x12" Hex Bolt Sizes