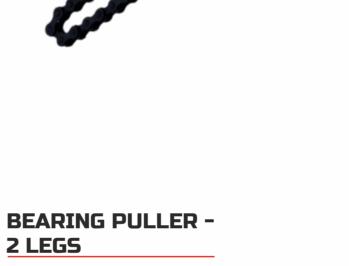

#### Finishes Available:

A bearing puller is used to remove various parts from a shaft. This tool has legs and jaws to hold on to the gear and has a forcing screw in the middle that helps you remove pulleys, bearings, gears, or other small parts.

#### Finishes Available:

2 LEGS

Finishes Available:

Sizes in (INCHES) 3, 4, 6, 8, 10, 12

BEARING

**Finishes Available:** 

AUTO BLACK

CHROME PLATED