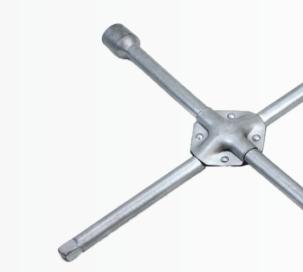

## **CROSS WHEEL SPANNER** (Re-Inforced)

• Made from high quality Carbon Steel

## **CROSS WHEEL SPANNER**

It can be used for tightening/loosing nuts and bolts in Passenger cars , SUV'S etc.

• Made from high quality Carbon Steel