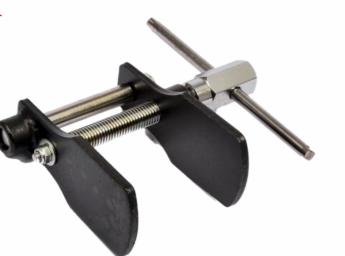

## SPRING COMPRESSOR

This type of compressor is usually used simply to remove the spring on trucks and older cars but you usually don't need it to change the shocks on that type of vehicle.

• Made from SG Iron Casting

#### **Finishes Available:**