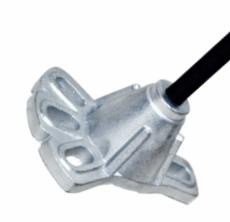

#### Finishes Available:

A bearing puller is used to remove various parts from a shaft. This tool has legs and jaws to hold on to the gear and has a forcing screw in the middle that helps you remove pulleys, bearings, gears, or other small parts.

• Made from high quality Carbon Steel