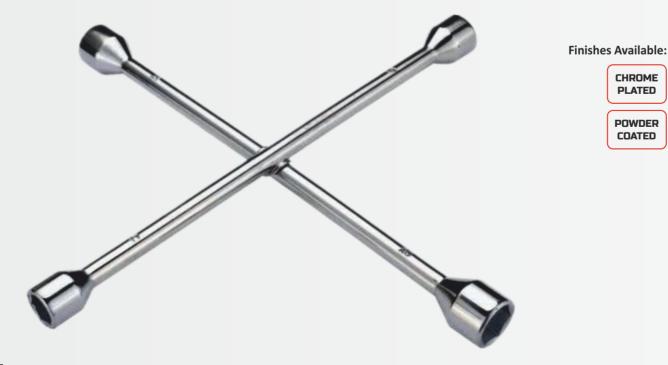

## **TRUCK WHEEL SPANNER**

Truck Wheel Spanners are used for opening nuts in Buses, Truck and other heavy duty vehicles.

- Made from high quality Carbon Steel
- Also Available in full hardened and socket hardened
- Also Available with tommy bar or without tommy bar

Finishes Available:

|               | JCBL-2002   |                    |
|---------------|-------------|--------------------|
| Size in (MM)  | DIA in (MM) | ) Length in (INCH) |
| 17x19x21x1/2" | 16          | 16                 |
| 17x19x21x1/2" | 16          | 14                 |