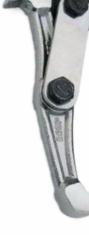

#### Finishes Available:

A bearing puller is used to remove various parts from a shaft. This tool has legs and jaws to hold on to the gear and has a forcing screw in the middle that helps you remove pulleys, bearings, gears, or other small parts.

#### Finishes Available:

2 LEGS

Finishes Available:

Sizes in (INCHES) 3, 4, 6, 8, 10, 12

BEARING

**Finishes Available:** 

AUTO BLACK

CHROME PLATED

**PULLER - 3 LEGS** 

• Made from high quality Carbon Steel