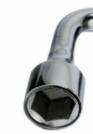

## **TRUCK WHEEL SPANNER**

Truck Wheel Spanners are used for opening nuts in Buses, Truck and other heavy duty vehicles.

- Made from high quality Carbon Steel
- Also Available in full hardened and socket hardened
- Also Available with tommy bar or without tommy bar

Finishes Available:

|               | JCBL-2002   |                    |
|---------------|-------------|--------------------|
| Size in (MM)  | DIA in (MM) | ) Length in (INCH) |
| 17x19x21x1/2" | 16          | 16                 |
| 17x19x21x1/2" | 16          | 14                 |