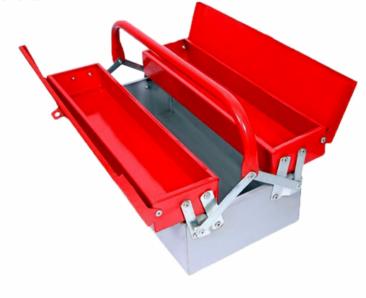

## TOOL BOX CABINETS

Tool boxes and cabinets are enclosed cases for storing, organizing, and carrying tools. They are also used to protect tools from outside weather elements.

**JCBL-2026** 

#### Size in (MM) COMPARTMENT

| 17x8x4 | 1 |
|--------|---|
| 17x8x6 | 3 |
| 17x8x8 | 5 |
| 21x8x6 | 3 |
| 21x8x8 | 5 |
| 13x8x6 | 3 |
| 13x8x8 | 5 |
| 24x8x8 | 5 |

**Finishes Available:** 