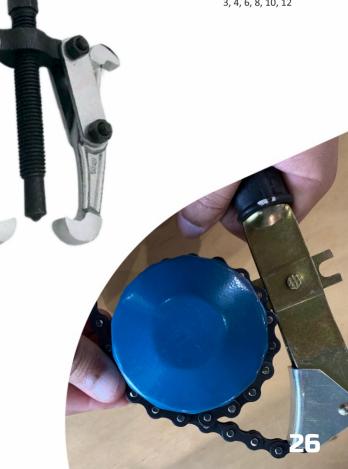

## PROFESSIONAL **CHAIN WRENCH**

• S.G Casting with hardened jaws

## **OIL FILTER WRENCH -CHAIN TYPE**

• With Light Duty PVC Grip

## **OIL FILTER WRENCH -CHAIN TYPE**

• With Heavy Duty Plastic Grip