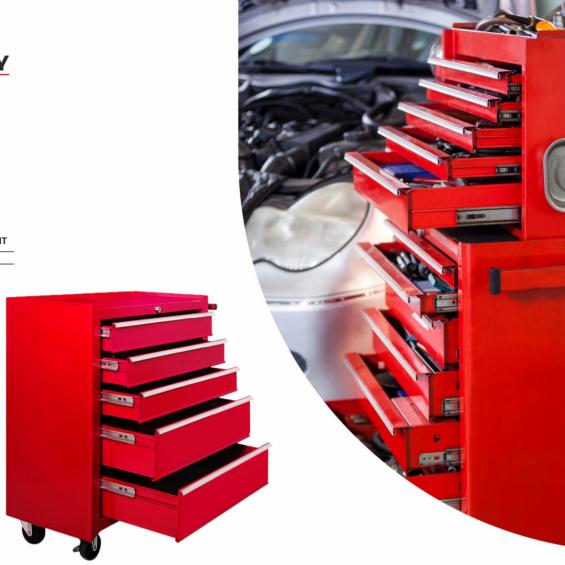

## **TOOL TROLLEY**

A tool trolley is a cart-like device that helps categorize, carry, and safeguard various tools.

## TOOL BOX CABINETS

Tool boxes and cabinets are enclosed cases for storing, organizing, and carrying tools. They are also used to protect tools from outside weather elements.

**JCBL-2026** 