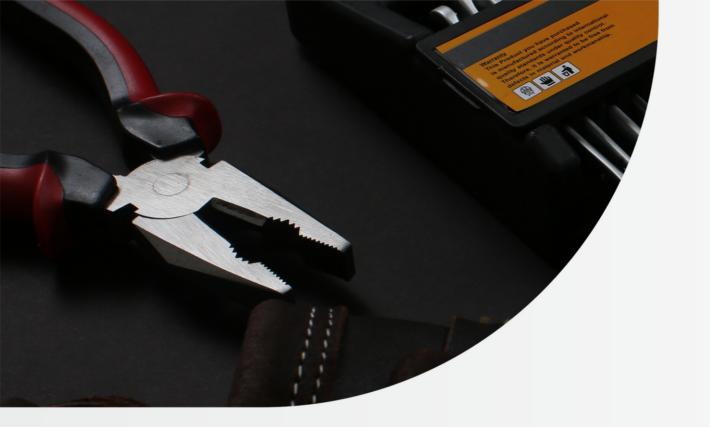

# COMBINATION PLIER / UNIVERSAL PLIER

Combination pliers are multi-purpose pliers, combining gripping jaws with wire cutters. They can be used for gripping, compressing, bending, twisting, extracting and cutting various materials.

- Drop Forged
- Induction Hardened Jaws
- Made from high quality Carbon Steel