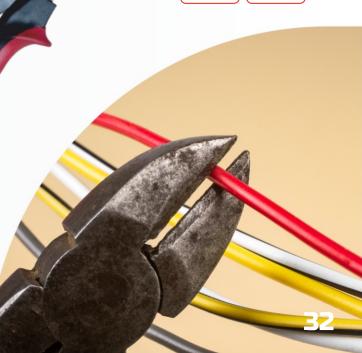

## SIDE CUTTING PLIER

They cutters work by indenting and wedging the wire apart and offer a cleaner finish than a knife or scissors. They provide a diagonal cut and are commonly used on soft copper or aluminium electrical conductors.

• Drop Forged

- Induction Hardened Jaws
- Made from high quality Carbon Steel

Sizes in (INCHES) 6, 7, 8