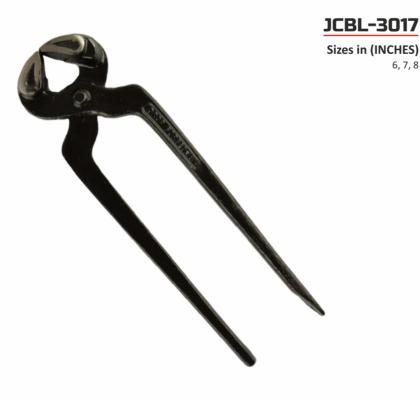

# **COBBLER PINCER**

- Drop Forged
- Available in Carbon Steel
- Also Available with Grip or without Grip