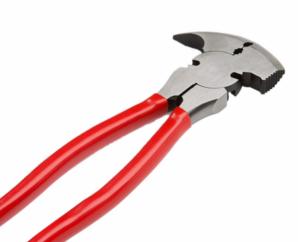

# WATER PUMP PLIER - BOX JOINT

Water pump pliers are the ideal choice for a great grip and can turn and grip a wide range of industrial workpieces, including bolts and nuts.

- As per DIN 8976 Standards
- Drop Forged
- Made from high quality CRV Steel
- Fully Hardened Jaws

ALSO AVAILABLE IN CARBON STEEL\*

**Sizes in (INCHES)** 5, 7, 10

Finishes Available:

Sizes in (INCHES) 7, 10, 12, 16