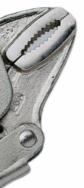

# COMBINATION PLIER / UNIVERSAL PLIER

Combination pliers are multi-purpose pliers, combining gripping jaws with wire cutters. They can be used for gripping, compressing, bending, twisting, extracting and cutting various materials.

- Drop Forged
- Induction Hardened Jaws
- Made from high quality Carbon Steel