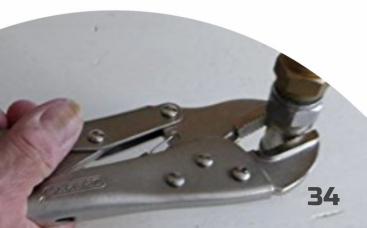

# WATER PUMP PLIER - BOX JOINT

Water pump pliers are the ideal choice for a great grip and can turn and grip a wide range of industrial workpieces, including bolts and nuts.

- As per DIN 8976 Standards
- Drop Forged
- Made from high quality CRV Steel
- Fully Hardened Jaws

ALSO AVAILABLE IN CARBON STEEL\*

**Sizes in (INCHES)** 5, 7, 10

Finishes Available:

Sizes in (INCHES) 7, 10, 12, 16