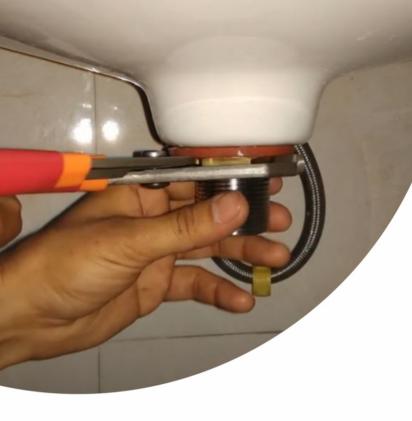

# WATER PUMP PLIER - CHANNEL TYPE (GROOVE JOINT)

• Drop Forged

- Fully Hardened Jaws
- Available in Carbon Steel

- Drop Forged
- Fully Hardened Jaws
- Available in Carbon Steel

- Drop Forged
- Fully Hardened Jaws
- Available in Carbon Steel