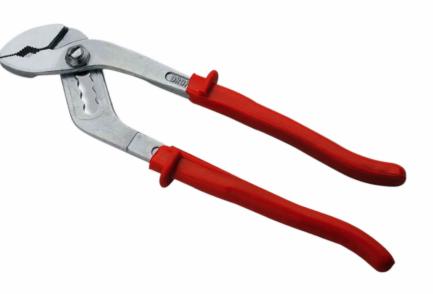

# WATER PUMP PLIER - BOX JOINT

Water pump pliers are the ideal choice for a great grip and can turn and grip a wide range of industrial workpieces, including bolts and nuts.

- As per DIN 8976 Standards
- Drop Forged
- Made from high quality CRV Steel
- Fully Hardened Jaws

ALSO AVAILABLE IN CARBON STEEL\*

**Sizes in (INCHES)** 5, 7, 10

Finishes Available:

Sizes in (INCHES) 7, 10, 12, 16

#### Finishes Available:

POWDER COATED

**JCBL-3013** 

Sizes in (INCHES)

10