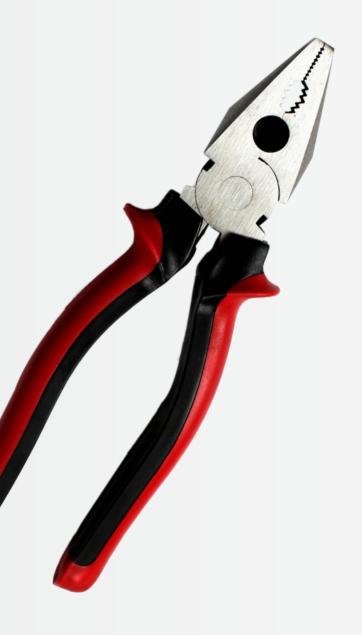

# COMBINATION PLIER / UNIVERSAL PLIER

Combination pliers are multi-purpose pliers, combining gripping jaws with wire cutters. They can be used for gripping, compressing, bending, twisting, extracting and cutting various materials.

- Drop Forged
- Induction Hardened Jaws
- Made from high quality Carbon Steel