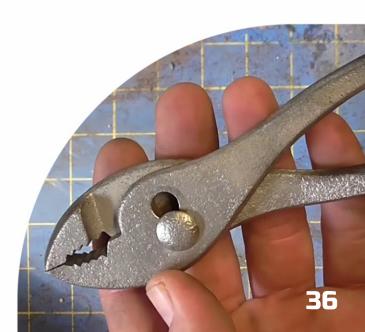

# WATER PUMP PLIER - CHANNEL TYPE (GROOVE JOINT)

• Drop Forged

- Fully Hardened Jaws
- Available in Carbon Steel

- Drop Forged
- Fully Hardened Jaws
- Available in Carbon Steel

## **SLIP JOINT PLIER**

They are handy for holding or bending flat or round stock, can crimp sheet metal, loop a wire, cut soft wire nails, remove cotter pins, and, if necessary, loosen or tighten a nut.

- Drop Forged
- Fully Hardened Jaws
- Available in Carbon Steel