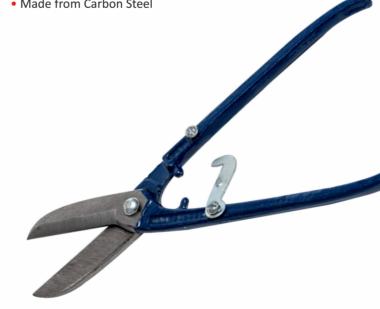

# **TIN SLIP PLIER WITH SPRING**

It cuts metal almost as easily as a scissors cuts paper. And the long blades make it easy to cut straight and leave a smooth edge.

• Drop Forged

6, 7, 8

• Made from Carbon Steel