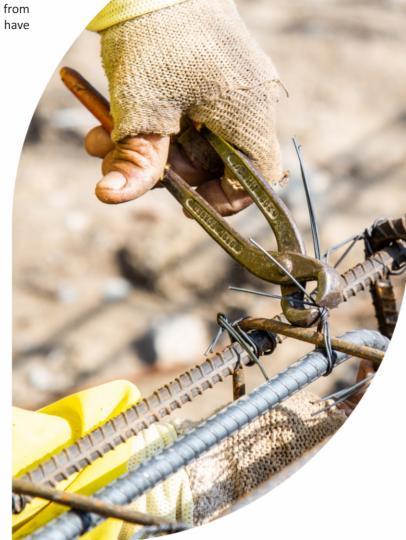

# **TOWER PINCER / RABBIT PLIER**

These pliers are used for extracting deep embedded nails from timber or removing objects out of a material that they have been previously applied to.

- As per DIN 9242 Standards
- Drop Forged
- Made from Carbon Steel
- Induction Hardened Jaws
- Also Available with Grip or without Grip