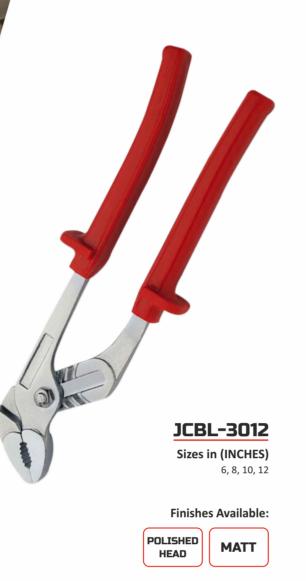

# WATER PUMP PLIER - BOX JOINT

Water pump pliers are the ideal choice for a great grip and can turn and grip a wide range of industrial workpieces, including bolts and nuts.

- As per DIN 8976 Standards
- Drop Forged
- Made from high quality CRV Steel
- Fully Hardened Jaws

ALSO AVAILABLE IN CARBON STEEL\*

**Sizes in (INCHES)** 5, 7, 10

Finishes Available:

Sizes in (INCHES) 7, 10, 12, 16

#### Finishes Available:

POWDER COATED

**JCBL-3013** 

Sizes in (INCHES)

10