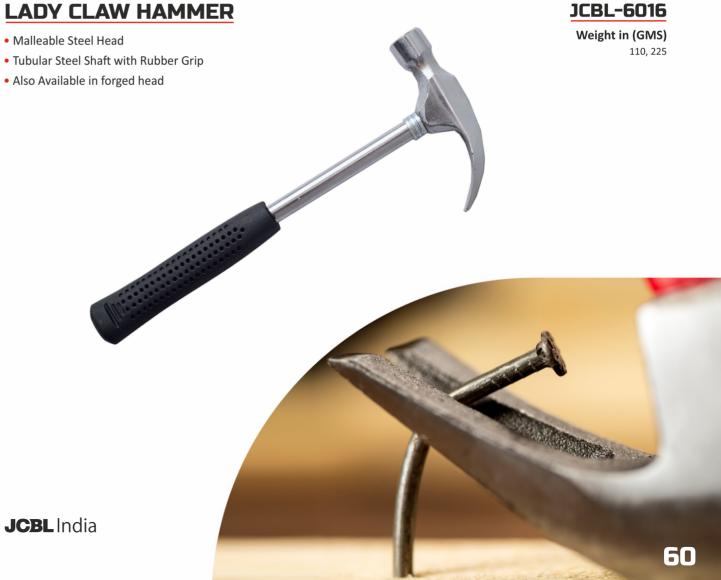

## **CLAW HAMMER**

While these hammers all feature a round head for driving nails, the claw end is every bit as useful for prying, splitting wood, tearing drywall and other small demolition tasks.

- Made of high quality Carbon Steel
- Hardened & Tempered
- Available in Wooden Handle