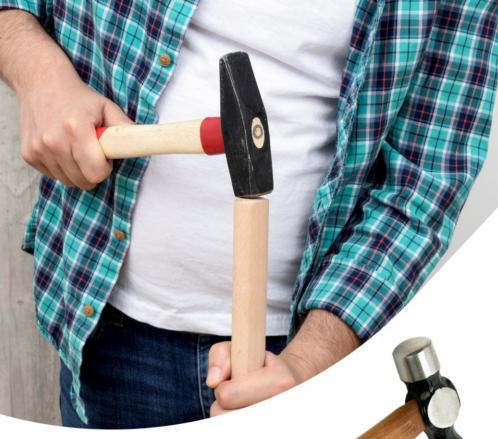

## **BALL PEIN HAMMER**

The ball peen hammer was originally designed for peening, or shaping metal materials by hammering. One end of the head is ball-shaped for this purpose. The other end is flat and is used for driving