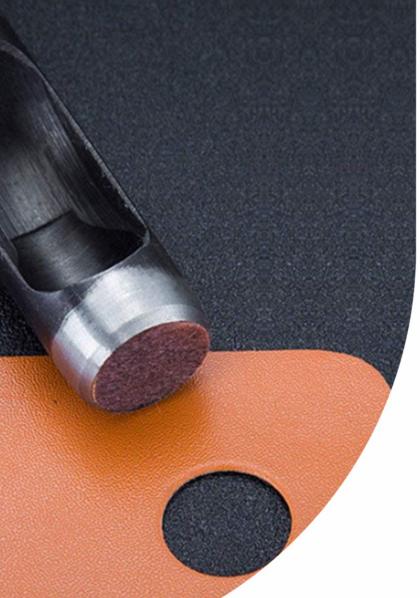

# **HOLLOW LEATHER PUNCH**

A leather punch is a hole punch specifically for making holes in leather. The working tip of the punch is a hollow steel cylinder with a sharp circular knife-like edge. The leather piece is placed on a hard surface, struck with a hammer, cutting out a small circular piece which is discarded.

- Made of high quality Carbon Steel
- Hardened & Tempered