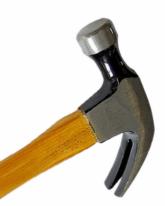

## **CLAW HAMMER**

While these hammers all feature a round head for driving nails, the claw end is every bit as useful for prying, splitting wood, tearing drywall and other small demolition tasks.

- Made of high quality Carbon Steel
- Hardened & Tempered
- Available in Wooden Handle