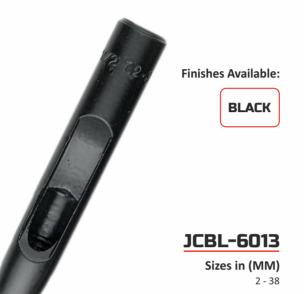

# **LETTER & NUMBER PUNCH**

Letter punches are used to emboss the impression of a letter or number into a workpiece. They are most common in the reverse image, this allows the end result to be immediately readable, regardless they may be made as a positive image.

- Made of high quality Carbon Steel
- Hardened & Tempered

### **JCBL-6014**

Sizes in (MM) 2.5, 3, 4, 5, 6, 8, 10, 12

Sizes in (INCHES) 3/32, 1/8, 5/32, 3/16, 1/4, 5/16, 3/8, 1/2

> Set of 27 Pcs. Set of 9 PCs.

Weight in (LBS) 1/4, 1/2, 3/4, 1, 1.1/2, 2