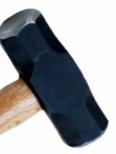

# **CLUB HAMMER**

It is useful for light demolition work, driving masonry nails, and for use with a steel chisel when cutting stone or metal.

- Made of high quality Carbon Steel
- Hardened & Tempered
- Also Available without handle